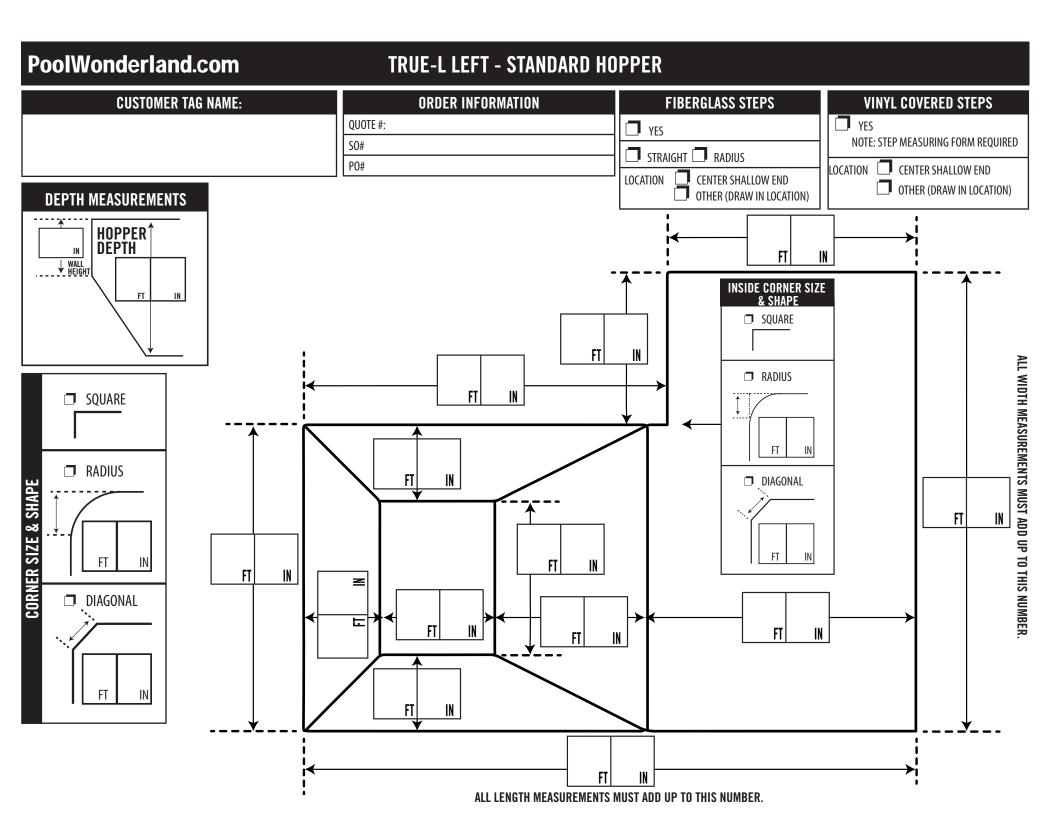

| INGRUUND LINER MEASURING FURM                                                                                                                    |           |                                     | FAX: 888-494-0982                                                |
|--------------------------------------------------------------------------------------------------------------------------------------------------|-----------|-------------------------------------|------------------------------------------------------------------|
| DISTRIBUTOR INFORMATION                                                                                                                          | DEA       | LER INFORMATION                     | SHIP TO ADDRESS                                                  |
| NAME:                                                                                                                                            | NAME:     |                                     |                                                                  |
| LOCATION:                                                                                                                                        | CITY:     |                                     |                                                                  |
| CONTACT:                                                                                                                                         | S45 ID #: |                                     |                                                                  |
| CHECK ONE                                                                                                                                        | CUS       | TOMER TAG NAME:                     |                                                                  |
| QUOTE ONLY ORDER                                                                                                                                 |           |                                     |                                                                  |
| ORDER INFORMATION                                                                                                                                |           |                                     |                                                                  |
| QUOTE #:                                                                                                                                         |           |                                     |                                                                  |
| S0#                                                                                                                                              | _         |                                     |                                                                  |
| P0#                                                                                                                                              |           |                                     | ]                                                                |
| NOTE: COMPLETE MEASURING FORM MUST INCLUDE THIS COVER SHEET, PLUS SHAPE MEASURING FORM. A STEP MEASURING FORM MUST BE INCLUDED WHERE APPLICABLE. |           |                                     |                                                                  |
| BASIC LINER INFORMATION                                                                                                                          |           |                                     |                                                                  |
| BEADED (IF NOT STANDARD BEAD, WHAT TYPE: (_                                                                                                      | )         | FIBERGLASS STAIRS TYES              | NO IF YES, STRAIGHT RADIUS DRAW LOCATION ON SHAPE MEASURING FORM |
| OVERLAP ( HOW MANY INCHES OF OVERLAP:                                                                                                            | INCHES)   | VINYL COVERED STAIRS OR BENCH       |                                                                  |
|                                                                                                                                                  |           | IF YES, PROVIDE ACCOMPANYING STEP I | FORM AND DRAW LOCATION ON SHAPE MEASURING FORM.                  |