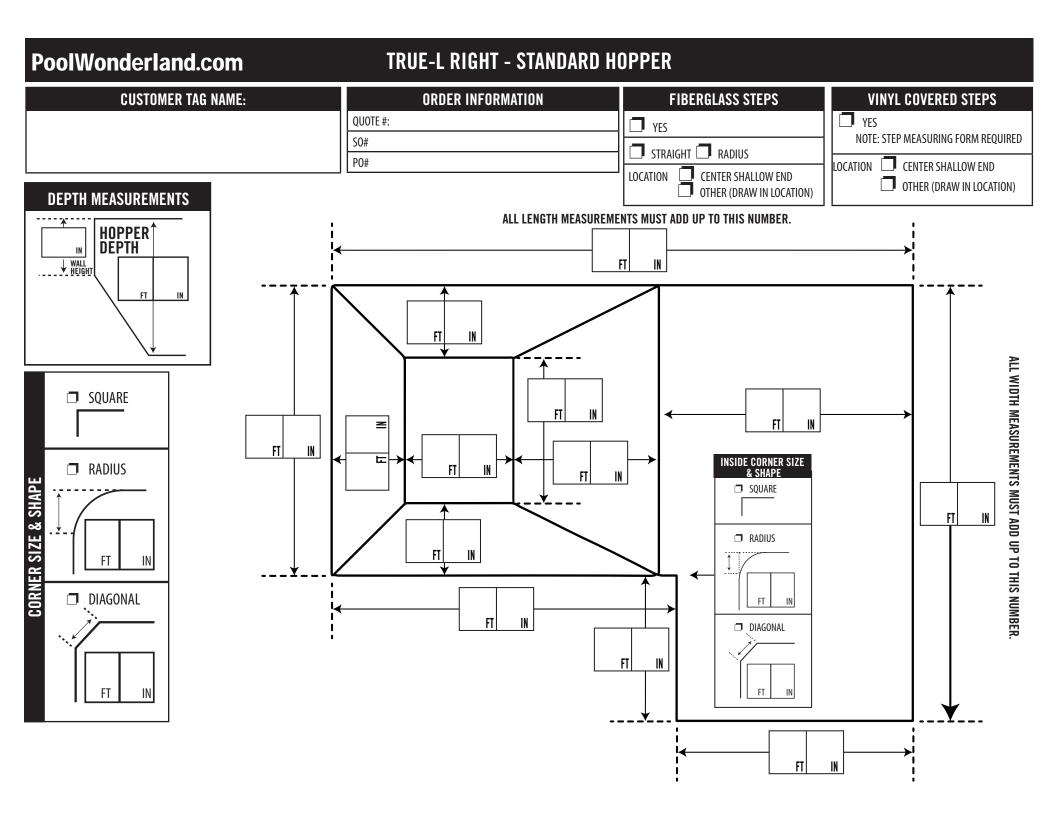

| POOTWONGERIANG.COM INGRUUND LINER MEASURING FURIN PHONE:1-888-317-2968 FAX: 888-494-0982                                                         |                                         |                                               |
|--------------------------------------------------------------------------------------------------------------------------------------------------|-----------------------------------------|-----------------------------------------------|
| DISTRIBUTOR INFORMATION                                                                                                                          | DEALER INFORMATION                      | SHIP TO ADDRESS                               |
| NAME:                                                                                                                                            | NAME:                                   |                                               |
| LOCATION:                                                                                                                                        | CITY:                                   |                                               |
| CONTACT:                                                                                                                                         | S45 ID #:                               |                                               |
| CHECK ONE                                                                                                                                        | CUSTOMER TAG NAME:                      |                                               |
| QUOTE ONLY ORDER                                                                                                                                 |                                         |                                               |
| ORDER INFORMATION                                                                                                                                |                                         |                                               |
| QUOTE #:                                                                                                                                         | ]                                       |                                               |
| SO#                                                                                                                                              |                                         |                                               |
| P0#                                                                                                                                              | _                                       |                                               |
| NOTE: COMPLETE MEASURING FORM MUST INCLUDE THIS COVER SHEET, PLUS SHAPE MEASURING FORM. A STEP MEASURING FORM MUST BE INCLUDED WHERE APPLICABLE. |                                         |                                               |
| BASIC LINER INFORMATION                                                                                                                          |                                         |                                               |
| BEADED (IF NOT STANDARD BEAD, WHAT TYPE: (_                                                                                                      | ) FIBERGLASS STAIRS 🗖 YES 🗖 NO          | DRAW LOCATION ON SHAPE MEASURING FORM         |
| OVERLAP ( HOW MANY INCHES OF OVERLAP:                                                                                                            | INCHES) VINYL COVERED STAIRS OR BENCH 🗔 |                                               |
|                                                                                                                                                  | IF YES, PROVIDE ACCOMPANYING STEP FOI   | RM AND DRAW LOCATION ON SHAPE MEASURING FORM. |