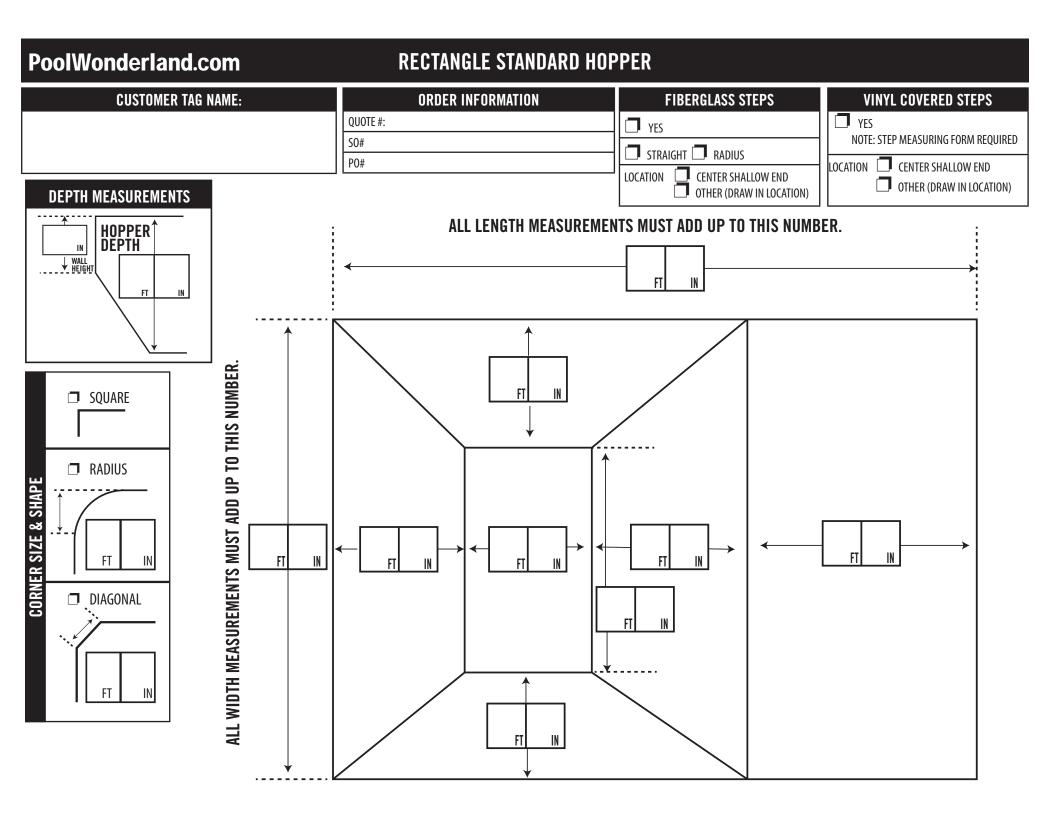

| FAX: 888-494-0982                                                                                                                                |                                        |                                              |
|--------------------------------------------------------------------------------------------------------------------------------------------------|----------------------------------------|----------------------------------------------|
| DISTRIBUTOR INFORMATION                                                                                                                          | DEALER INFORMATION                     | SHIP TO ADDRESS                              |
| NAME:                                                                                                                                            | NAME:                                  |                                              |
| LOCATION:                                                                                                                                        | CITY:                                  |                                              |
| CONTACT:                                                                                                                                         | S45 ID #:                              |                                              |
| CHECK ONE                                                                                                                                        | CUSTOMER TAG NAME:                     |                                              |
| QUOTE ONLY ORDER                                                                                                                                 |                                        |                                              |
| ORDER INFORMATION                                                                                                                                |                                        |                                              |
| QUOTE #:                                                                                                                                         | ]                                      |                                              |
| SO#                                                                                                                                              |                                        |                                              |
| PO#                                                                                                                                              |                                        |                                              |
| NOTE: COMPLETE MEASURING FORM MUST INCLUDE THIS COVER SHEET, PLUS SHAPE MEASURING FORM. A STEP MEASURING FORM MUST BE INCLUDED WHERE APPLICABLE. |                                        |                                              |
| BASIC LINER INFORMATION                                                                                                                          |                                        |                                              |
| BEADED (IF NOT STANDARD BEAD, WHAT TYPE: (_                                                                                                      |                                        | IF YES, STRAIGHT RADIUS                      |
|                                                                                                                                                  |                                        | DRAW LOCATION ON SHAPE MEASURING FORM        |
| OVERLAP ( HOW MANY INCHES OF OVERLAP:                                                                                                            | INCHES) VINYL COVERED STAIRS OR BENCH  |                                              |
|                                                                                                                                                  | IF YES, PROVIDE ACCOMPANYING STEP FORM | A AND DRAW LOCATION ON SHAPE MEASURING FORM. |