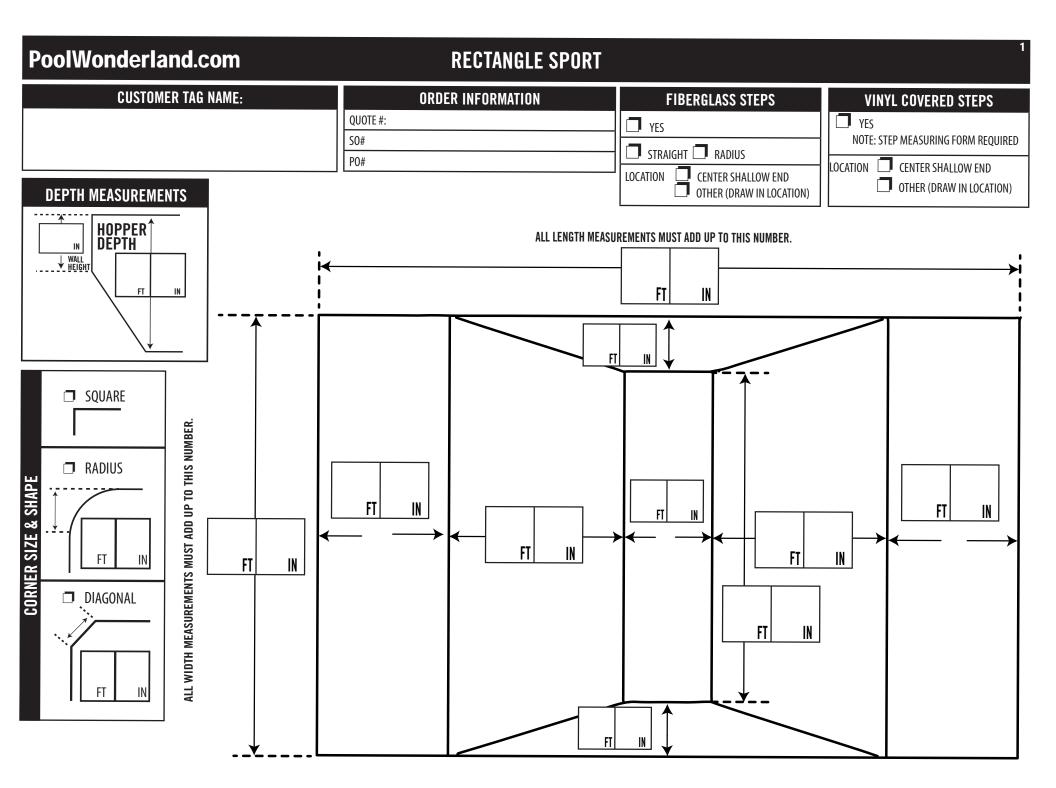

| PoolWoi                                                                                                                                          | nderland.com     N              | GROUND L           | INER MEASURING FORM                                                                                                      | PHONE:1-888-317-2968<br>FAX: 888-494-0982                     |
|--------------------------------------------------------------------------------------------------------------------------------------------------|---------------------------------|--------------------|--------------------------------------------------------------------------------------------------------------------------|---------------------------------------------------------------|
| DISTRIBUTOR INFORMATION                                                                                                                          |                                 | DEALER INFORMATION |                                                                                                                          | SHIP TO ADDRESS                                               |
| NAME:                                                                                                                                            |                                 | NAME:              |                                                                                                                          |                                                               |
| LOCATION:                                                                                                                                        |                                 | CITY:              |                                                                                                                          |                                                               |
| CONTACT:                                                                                                                                         |                                 | S45 ID #:          |                                                                                                                          |                                                               |
| CHECK ONE                                                                                                                                        |                                 | CUSTOMER TAG NAME: |                                                                                                                          |                                                               |
| QUOTE ONLY ORDER                                                                                                                                 |                                 |                    |                                                                                                                          |                                                               |
| ORDER INFORMATION                                                                                                                                |                                 |                    |                                                                                                                          |                                                               |
| QUOTE #:                                                                                                                                         |                                 | ]                  | _                                                                                                                        |                                                               |
| SO#                                                                                                                                              |                                 | ]                  |                                                                                                                          |                                                               |
| P0#                                                                                                                                              |                                 |                    |                                                                                                                          |                                                               |
| NOTE: COMPLETE MEASURING FORM MUST INCLUDE THIS COVER SHEET, PLUS SHAPE MEASURING FORM. A STEP MEASURING FORM MUST BE INCLUDED WHERE APPLICABLE. |                                 |                    |                                                                                                                          |                                                               |
| BASIC LINER INFORMATION                                                                                                                          |                                 |                    |                                                                                                                          |                                                               |
| BEADED (IF                                                                                                                                       | NOT STANDARD BEAD, WHAT TYPE: ( |                    | ) FIBERGLASS STAIRS                                                                                                      | IF YES, STRAIGHT RADIUS DRAW LOCATION ON SHAPE MEASURING FORM |
| OVERLAP ( HOW MANY INCHES OF OVERLAP:                                                                                                            |                                 | INCHES)            | VINYL COVERED STAIRS OR BENCH  YES  NO IF YES, PROVIDE ACCOMPANYING STEP FORM AND DRAW LOCATION ON SHAPE MEASURING FORM. |                                                               |