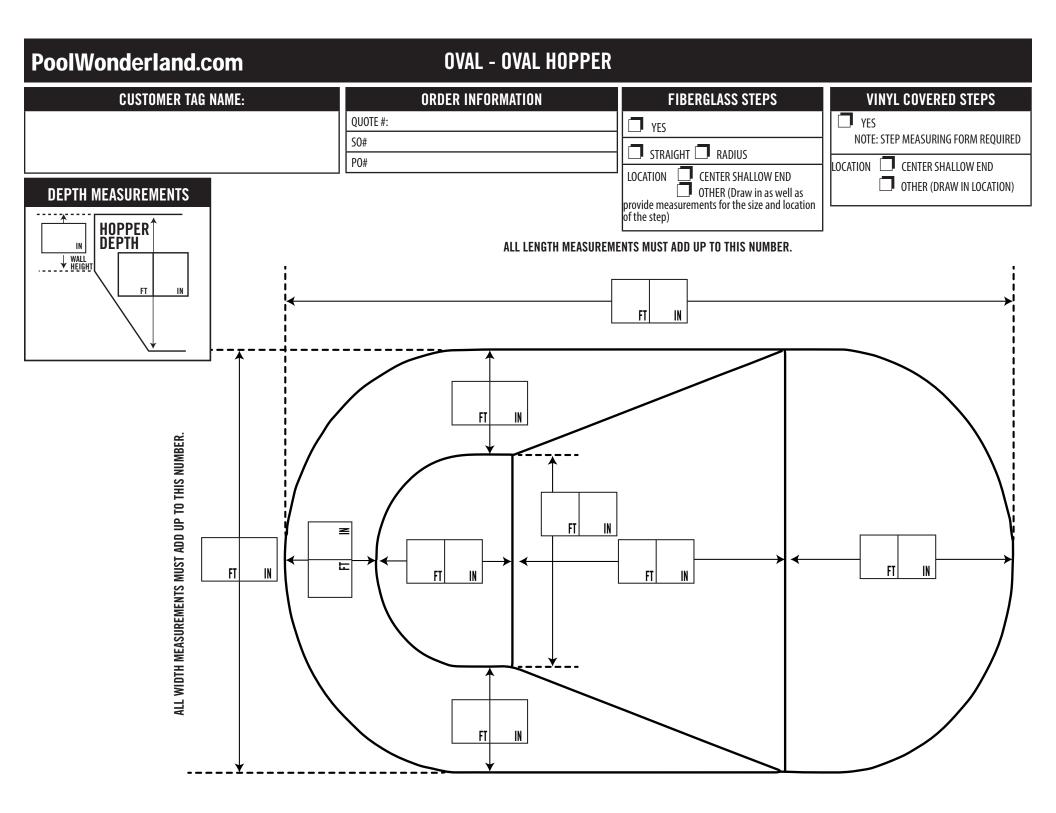

| FAX: 888-494-0982                                                                                                                                |                                       |                                                                  |
|--------------------------------------------------------------------------------------------------------------------------------------------------|---------------------------------------|------------------------------------------------------------------|
| DISTRIBUTOR INFORMATION                                                                                                                          | DEALER INFORMATION                    | SHIP TO ADDRESS                                                  |
| NAME:                                                                                                                                            | NAME:                                 |                                                                  |
| LOCATION:                                                                                                                                        | CITY:                                 |                                                                  |
| CONTACT:                                                                                                                                         | S45 ID #:                             |                                                                  |
| CHECK ONE                                                                                                                                        | CUSTOMER TAG NAME:                    |                                                                  |
| QUOTE ONLY ORDER                                                                                                                                 |                                       |                                                                  |
| ORDER INFORMATION                                                                                                                                |                                       |                                                                  |
| QUOTE #:                                                                                                                                         |                                       |                                                                  |
| S0#                                                                                                                                              |                                       |                                                                  |
| P0#                                                                                                                                              |                                       | ]                                                                |
| NOTE: COMPLETE MEASURING FORM MUST INCLUDE THIS COVER SHEET, PLUS SHAPE MEASURING FORM. A STEP MEASURING FORM MUST BE INCLUDED WHERE APPLICABLE. |                                       |                                                                  |
| BASIC LINER INFORMATION                                                                                                                          |                                       |                                                                  |
| BEADED (IF NOT STANDARD BEAD, WHAT TYPE: (_                                                                                                      |                                       | NO IF YES, STRAIGHT RADIUS DRAW LOCATION ON SHAPE MEASURING FORM |
| OVERLAP ( HOW MANY INCHES OF OVERLAP:                                                                                                            | INCHES) VINYL COVERED STAIRS OR BENCH |                                                                  |
|                                                                                                                                                  | IF YES, PROVIDE ACCOMPANYING STEP     | FORM AND DRAW LOCATION ON SHAPE MEASURING FORM.                  |