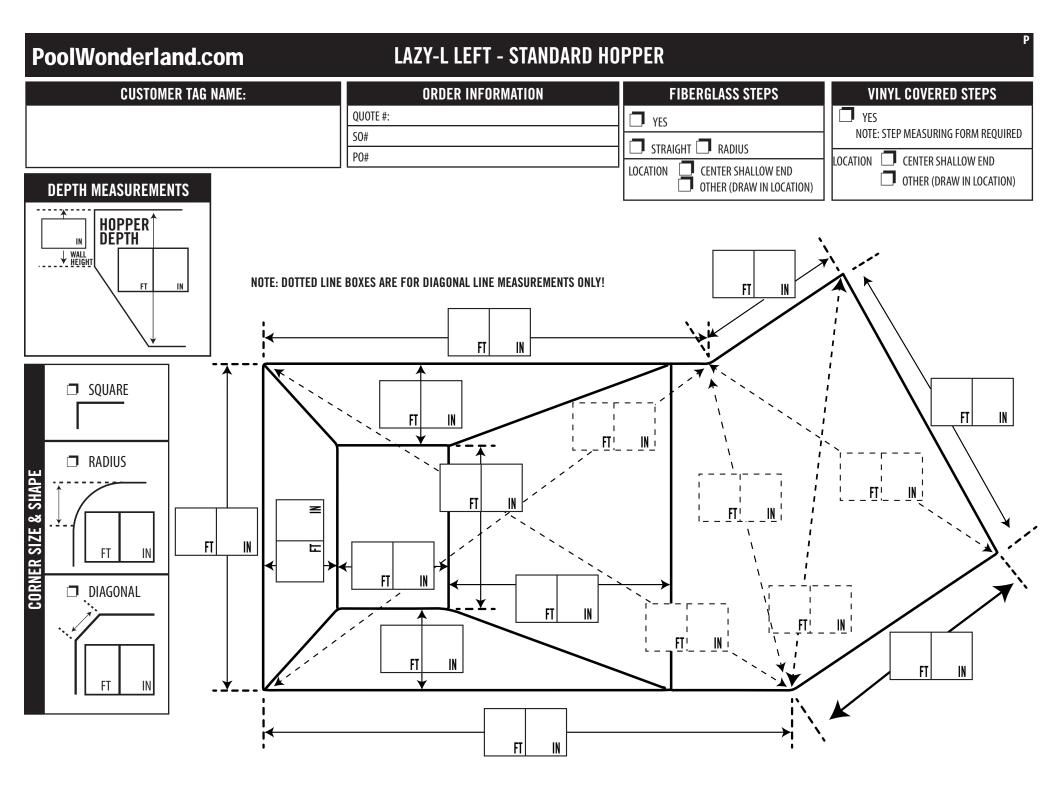

IF YES, PROVIDE ACCOMPANYING STEP FORM AND DRAW LOCATION ON SHAPE MEASURING FORM.