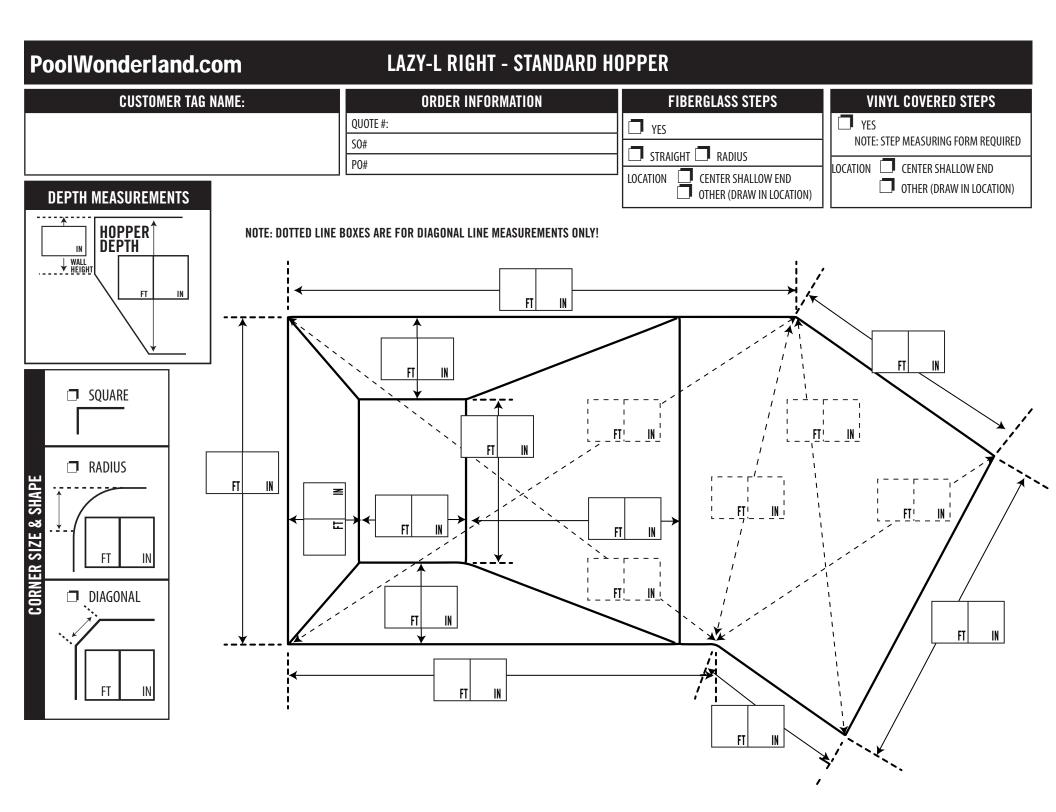

| POOTWONGERIANG.COM INGRUUND LINER MEASURING FURM PHONE:1-888-317-2968<br>FAX: 888-494-0982                                                       |                                       |                                                                 |
|--------------------------------------------------------------------------------------------------------------------------------------------------|---------------------------------------|-----------------------------------------------------------------|
| DISTRIBUTOR INFORMATION                                                                                                                          | DEALER INFORMATION                    | SHIP TO ADDRESS                                                 |
| NAME:                                                                                                                                            | NAME:                                 |                                                                 |
| LOCATION:                                                                                                                                        | CITY:                                 |                                                                 |
| CONTACT:                                                                                                                                         | S45 ID #:                             |                                                                 |
| CHECK ONE                                                                                                                                        | CUSTOMER TAG NAME:                    |                                                                 |
| QUOTE ONLY ORDER                                                                                                                                 |                                       |                                                                 |
| ORDER INFORMATION                                                                                                                                |                                       |                                                                 |
| QUOTE #:                                                                                                                                         | ]                                     |                                                                 |
| S0#                                                                                                                                              |                                       |                                                                 |
| P0#                                                                                                                                              |                                       |                                                                 |
| NOTE: COMPLETE MEASURING FORM MUST INCLUDE THIS COVER SHEET, PLUS SHAPE MEASURING FORM. A STEP MEASURING FORM MUST BE INCLUDED WHERE APPLICABLE. |                                       |                                                                 |
| BASIC LINER INFORMATION                                                                                                                          |                                       |                                                                 |
| BEADED (IF NOT STANDARD BEAD, WHAT TYPE: (_                                                                                                      | ) FIBERGLASS STAIRS 🗖 YES 🗖 NO        | O IF YES, STRAIGHT RADIUS DRAW LOCATION ON SHAPE MEASURING FORM |
| OVERLAP ( HOW MANY INCHES OF OVERLAP:                                                                                                            | INCHES) VINYL COVERED STAIRS OR BENCH |                                                                 |
|                                                                                                                                                  | IF YES, PROVIDE ACCOMPANYING STEP FO  | RM AND DRAW LOCATION ON SHAPE MEASURING FORM.                   |