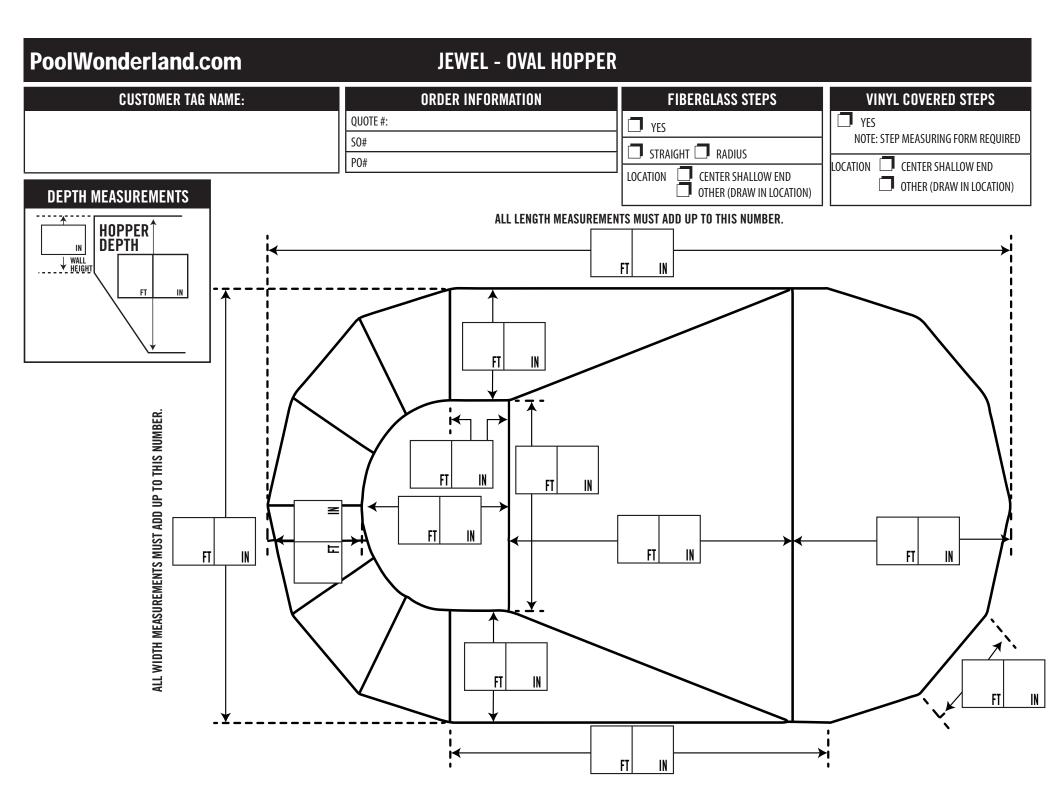

|
| BEADED (IF NOT STANDARD BEAD, WHAT TYPE: (                                                                                                       |  |                             | ) FIBERGLASS STAIRS 🗖 YES 🗖 N                                                                                                 | IO IF YES, I STRAIGHT RADIUS<br>DRAW LOCATION ON SHAPE MEASURING FORM |
| OVERLAP ( HOW MANY INCHES OF OVERLAP:INCHES)                                                                                                     |  |                             | VINYL COVERED STAIRS OR BENCH 🗇 YES 🗇 NO<br>IF YES, PROVIDE ACCOMPANYING STEP FORM AND DRAW LOCATION ON SHAPE MEASURING FORM. |                                                                       |