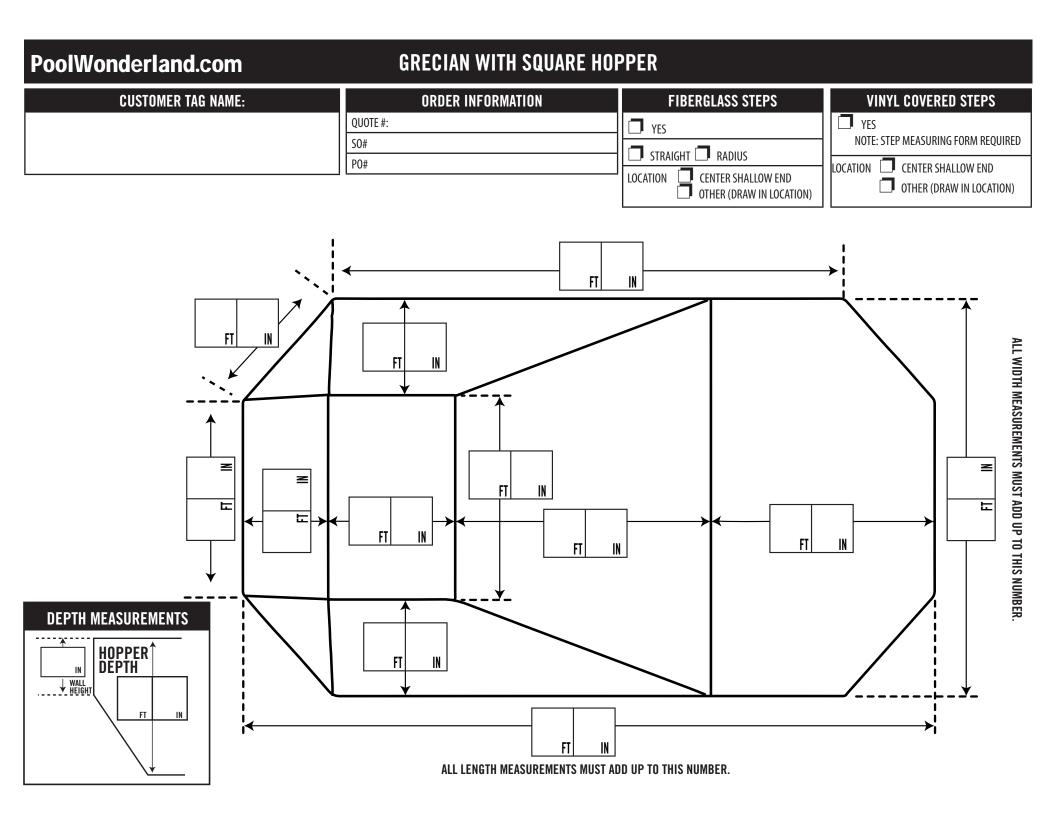

| Poolwonderiand.com                                                                                                                               | NGRUUND LINER MEASURING FUR           | FAX: 888-494-0982                                             |
|--------------------------------------------------------------------------------------------------------------------------------------------------|---------------------------------------|---------------------------------------------------------------|
| DISTRIBUTOR INFORMATION                                                                                                                          | DEALER INFORMATION                    | SHIP TO ADDRESS                                               |
| NAME:                                                                                                                                            | NAME:                                 |                                                               |
| LOCATION:                                                                                                                                        | CITY:                                 |                                                               |
| CONTACT:                                                                                                                                         | S45 ID #:                             |                                                               |
| CHECK ONE                                                                                                                                        | CUSTOMER TAG NAME:                    |                                                               |
| QUOTE ONLY ORDER                                                                                                                                 |                                       |                                                               |
| ORDER INFORMATION                                                                                                                                |                                       |                                                               |
| QUOTE #:                                                                                                                                         |                                       |                                                               |
| 50#                                                                                                                                              |                                       |                                                               |
| PO#                                                                                                                                              |                                       |                                                               |
| NOTE: COMPLETE MEASURING FORM MUST INCLUDE THIS COVER SHEET, PLUS SHAPE MEASURING FORM. A STEP MEASURING FORM MUST BE INCLUDED WHERE APPLICABLE. |                                       |                                                               |
| BASIC LINER INFORMATION                                                                                                                          |                                       |                                                               |
| BEADED (IF NOT STANDARD BEAD, WHAT TYPE: (_                                                                                                      |                                       | IF YES, STRAIGHT RADIUS DRAW LOCATION ON SHAPE MEASURING FORM |
| OVERLAP ( HOW MANY INCHES OF OVERLAP:                                                                                                            | INCHES) VINYL COVERED STAIRS OR BENCH | YES NO                                                        |

IF YES, PROVIDE ACCOMPANYING STEP FORM AND DRAW LOCATION ON SHAPE MEASURING FORM.