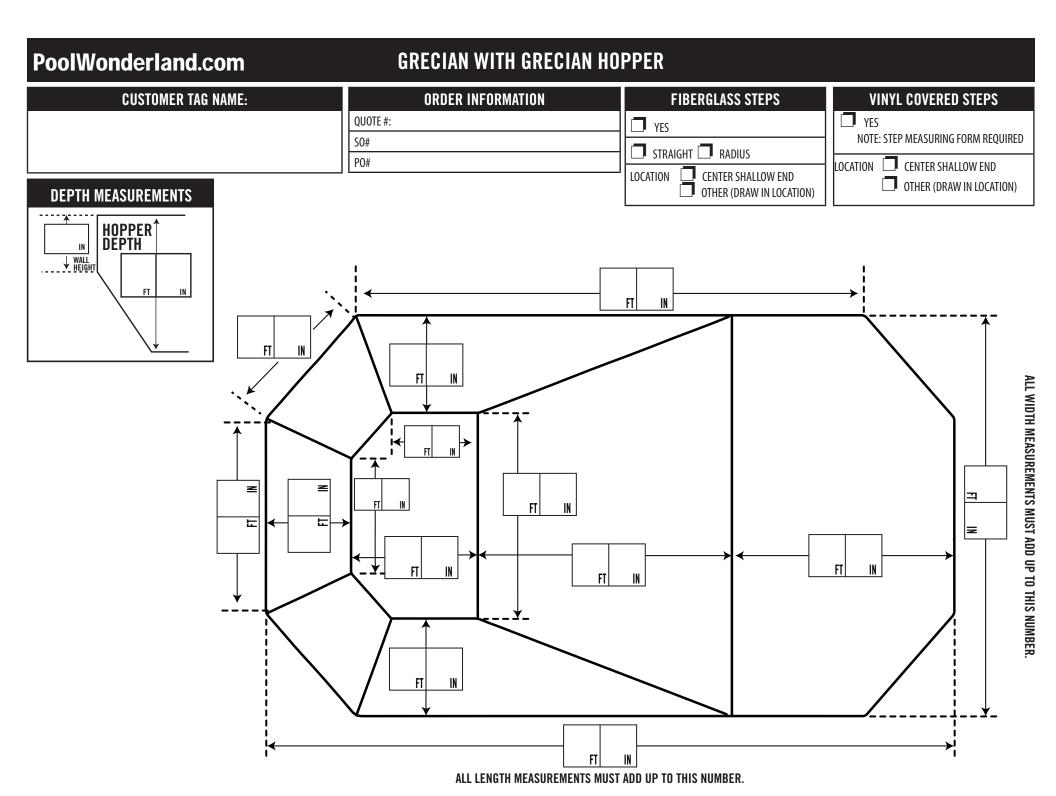

| Poorwondenand.com                           | NGRUUND LINER MEASURING FURI                              | FAX: 888-494-0982                                             |
|---------------------------------------------|-----------------------------------------------------------|---------------------------------------------------------------|
| DISTRIBUTOR INFORMATION                     | DEALER INFORMATION                                        | SHIP TO ADDRESS                                               |
| NAME:                                       | NAME:                                                     |                                                               |
| LOCATION:                                   | CITY:                                                     |                                                               |
| CONTACT:                                    | S45 ID #:                                                 |                                                               |
| CHECK ONE                                   | CUSTOMER TAG NAME:                                        |                                                               |
| QUOTE ONLY ORDER                            |                                                           |                                                               |
| ORDER INFORMATION                           |                                                           |                                                               |
| QUOTE #:                                    | _                                                         |                                                               |
| SO#                                         | _                                                         |                                                               |
| PO#                                         |                                                           |                                                               |
| NOTE: COMPLETE MEASURING FORM MUST INCLUDE  | THIS COVER SHEET, PLUS SHAPE MEASURING FORM. A STEP MEASU | RING FORM MUST BE INCLUDED WHERE APPLICABLE.                  |
|                                             | BASIC LINER INFORMATION                                   |                                                               |
| BEADED (IF NOT STANDARD BEAD, WHAT TYPE: (_ | ) FIBERGLASS STAIRS 🗖 YES 🗖 NO                            | IF YES, STRAIGHT RADIUS DRAW LOCATION ON SHAPE MEASURING FORM |
| OVEDLAD ( HOW MANY INCHES OF OVEDLAD:       | INCHES) WINVI COVEDED STAIDS OF BENCH                     | VEC NO                                                        |

IF YES, PROVIDE ACCOMPANYING STEP FORM AND DRAW LOCATION ON SHAPE MEASURING FORM.