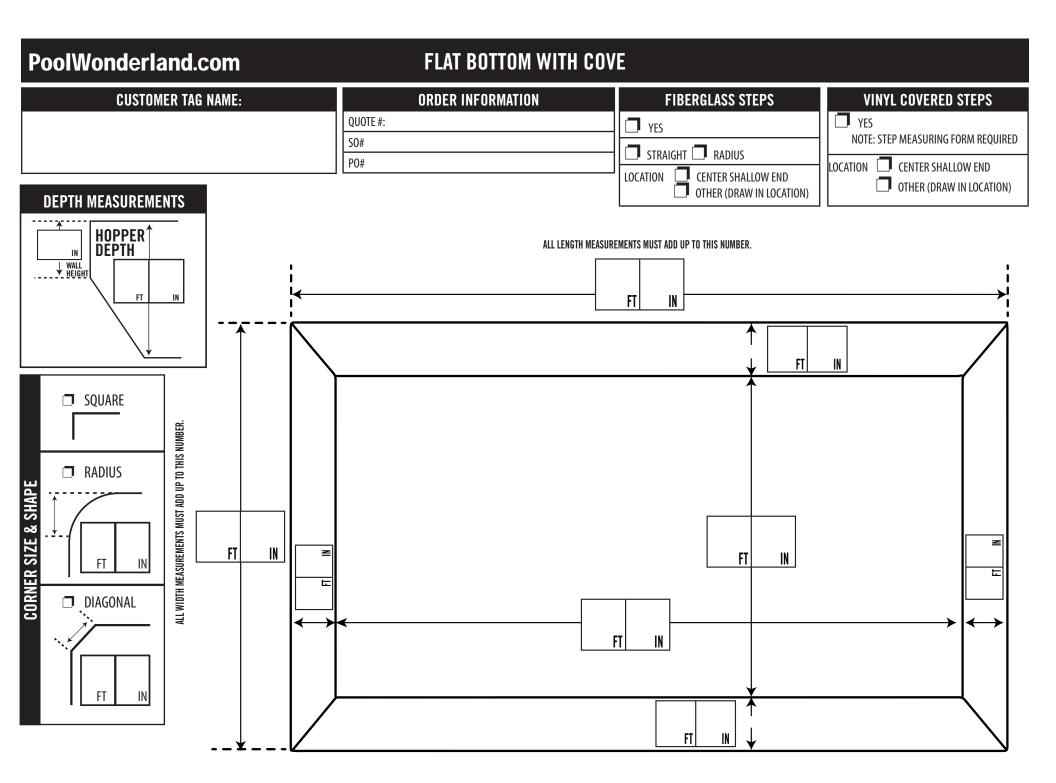

|                                                               |
| BEADED (IF NOT STANDARD BEAD, WHAT TYPE: (                                                                                                       |                                                                                                                                   | IF YES, STRAIGHT RADIUS DRAW LOCATION ON SHAPE MEASURING FORM |
| OVERLAP ( HOW MANY INCHES OF OVERLAP:                                                                                                            | INCHES) VINYL COVERED STAIRS OR BENCH  YES  NO  IF YES, PROVIDE ACCOMPANYING STEP FORM AND DRAW LOCATION ON SHAPE MEASURING FORM. |                                                               |